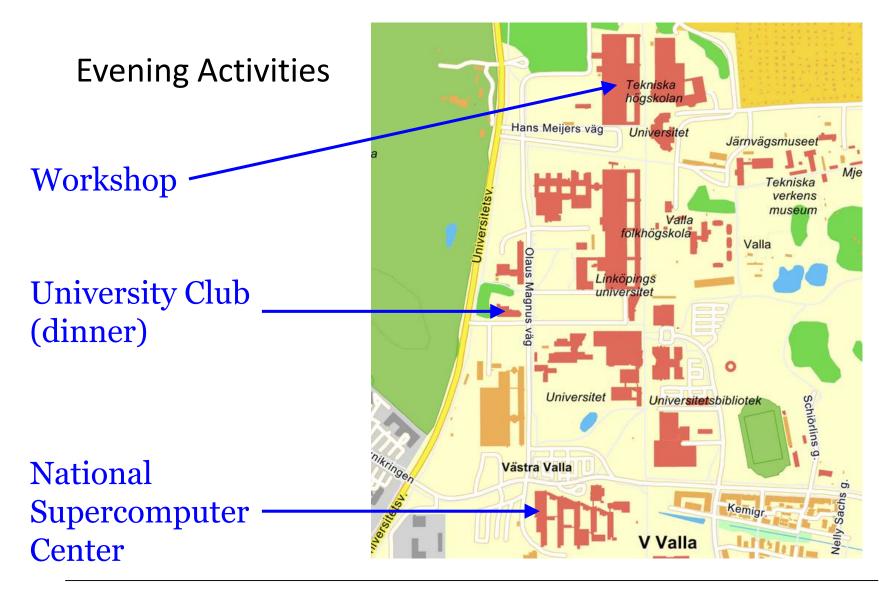

#### **Tuesday February 5**

| 08.00                       | Bus from Stora Torget           |
|-----------------------------|---------------------------------|
| 08.00-09.00                 | Registration and coffee         |
| 09.00-10.30                 | Tutorials in parallel           |
| 10.30-11.00                 | Coffee break and poster session |
| 11.00-12.30                 | Tutorials continued             |
| 12.30-13.30                 | Lunch                           |
| 13.30-15.50                 | Plenary session 1               |
| 15.50-16.20                 | Coffee break and poster session |
|                             |                                 |
| 16.20-17.20                 | Parallel session 2              |
| <b>16.20-17.20</b><br>18:00 |                                 |
|                             | Parallel session 2              |

#### Wednesday February 6

| 08.00       | Bus from Stora Torget           |
|-------------|---------------------------------|
| 08.00-08.30 | Registration and coffee         |
| 08.30-10.30 | Plenary session 3               |
| 10.30-11.00 | Coffee break and poster session |
| 11.00-12.20 | Parallel session 4              |
| 12.20-13.30 | Lunch                           |
| 13.30-14.50 | Parallel session 5              |
| 14.50-15.20 | Coffee break and poster session |
| 15.20-16.30 | Panel discussion                |
| 17:00       | Bus to Stora Torget             |