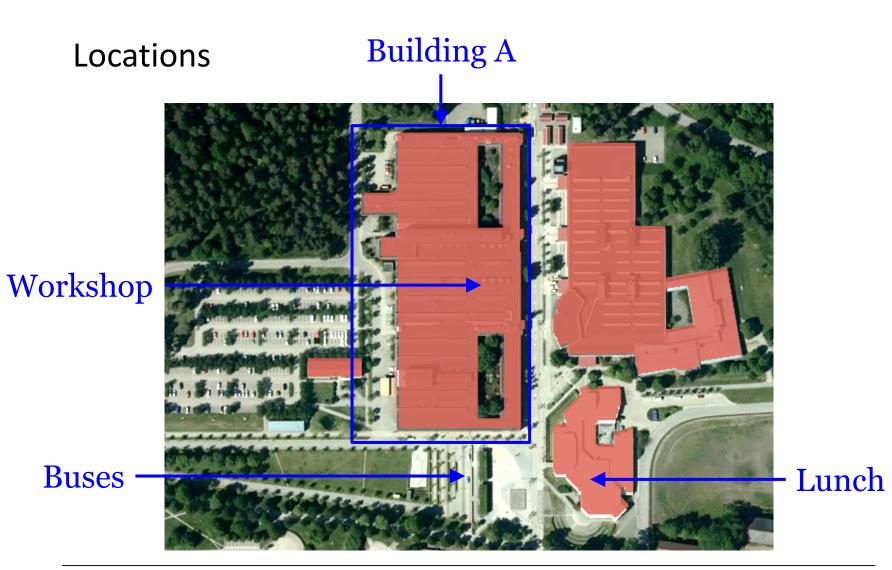

#### **Tuesday February 5**

| 08.00                       | Bus from Stora Torget           |
|-----------------------------|---------------------------------|
| 08.00-09.00                 | Registration and coffee         |
| 09.00-10.30                 | Tutorials in parallel           |
| 10.30-11.00                 | Coffee break and poster session |
| 11.00-12.30                 | Tutorials continued             |
| 12.30-13.30                 | Lunch                           |
| 13.30-15.50                 | Plenary session 1               |
| 15.50-16.20                 | Coffee break and poster session |
|                             |                                 |
| 16.20-17.20                 | Parallel session 2              |
| <b>16.20-17.20</b><br>18:00 |                                 |
|                             | Parallel session 2              |

#### Wednesday February 6

| 08.00       | Bus from Stora Torget           |
|-------------|---------------------------------|
| 08.00-08.30 | Registration and coffee         |
| 08.30-10.30 | Plenary session 3               |
| 10.30-11.00 | Coffee break and poster session |
| 11.00-12.20 | Parallel session 4              |
| 12.20-13.30 | Lunch                           |
| 13.30-14.50 | Parallel session 5              |
| 14.50-15.20 | Coffee break and poster session |
| 15.20-16.30 | Panel discussion                |
| 17:00       | Bus to Stora Torget             |